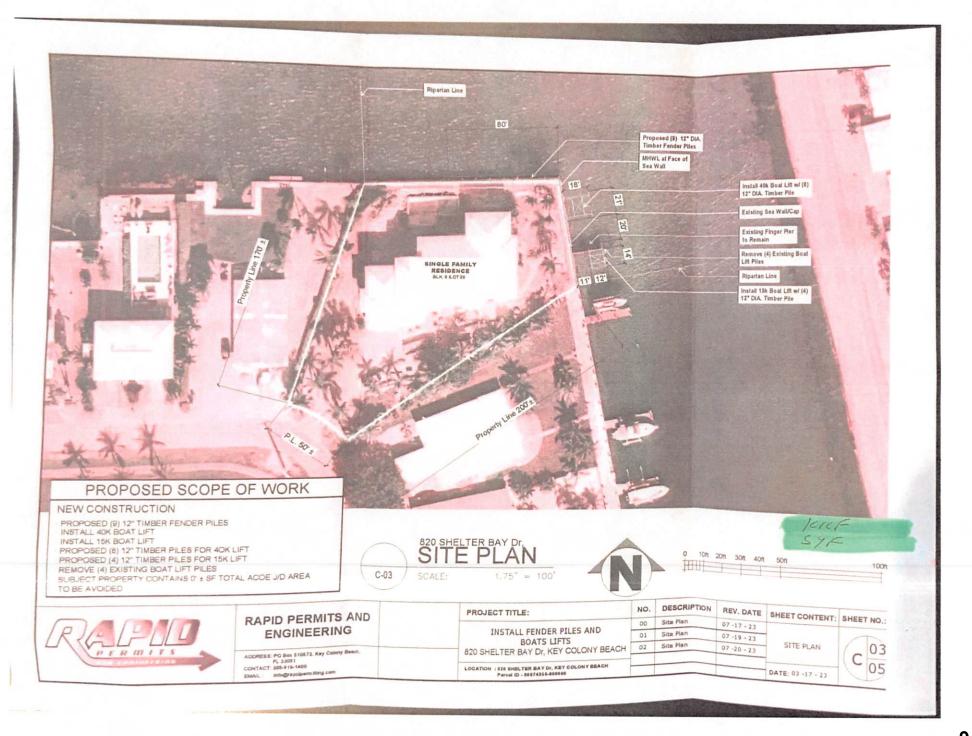

### DRAWING INDEX:

- C-01 PROJECT INFORMATION
- C 02 GENERAL NOTES
- C-03 SITE PLAN
- C 04 DETAILED SECTIONS
- C 05 FENDER PILES SECTION

#### NEW CONSTRUCTION

- · PROPOSED (9) 12" TIMBER FENDER PILES
- · INSTALL 40K BOAT LIFT
- · INSTALL 15K BOAT LIFT
- PROPOSED (8) 12" TIMBER PILES FOR 40K LIFT
   PROPOSED (4) 12" TIMBER PILES FOR 15K LIFT
- REMOVE (4) EXISTING BOAT LIFT PILES