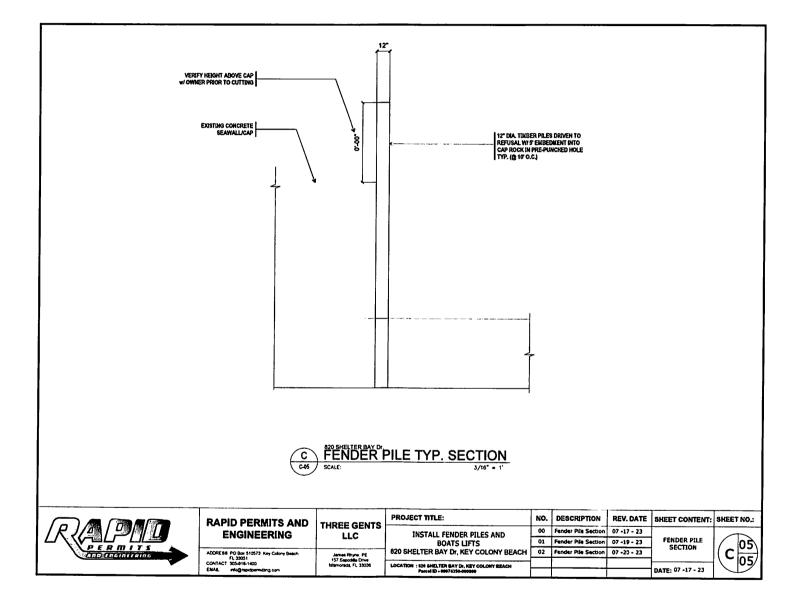

### DRAWING INDEX:

- C-01 PROJECT INFORMATION
- C 02 GENERAL NOTES
- C-03 SITE PLAN
- C 04 DETAILED SECTIONS
- C 05 FENDER PILES SECTION

#### NEW CONSTRUCTION

- · PROPOSED (9) 12" TIMBER FENDER PILES
- · INSTALL 40K BOAT LIFT
- · INSTALL 15K BOAT LIFT
- PROPOSED (8) 12" TIMBER PILES FOR 40K LIFT
   PROPOSED (4) 12" TIMBER PILES FOR 15K LIFT
- REMOVE (4) EXISTING BOAT LIFT PILES