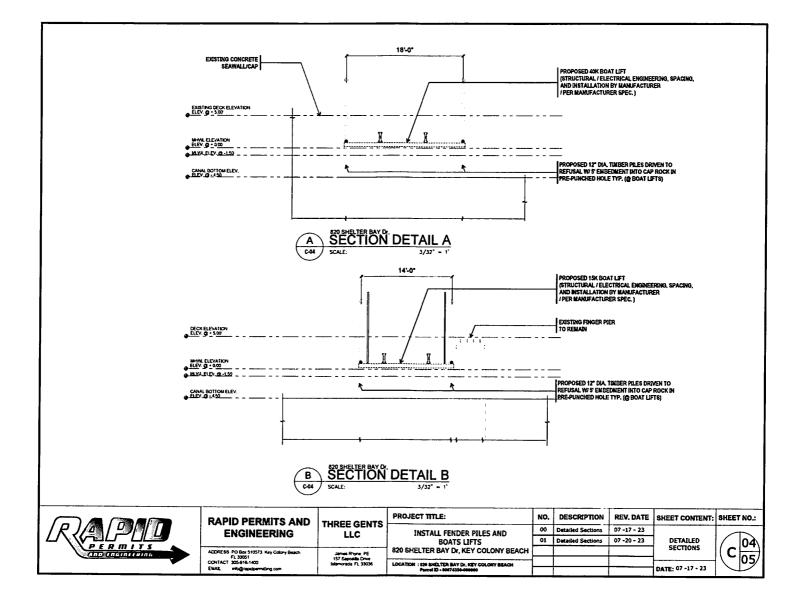

# INSTALL FENDER PILES AND BOAT LIFTS

820 SHELTER BAY Dr, KEY COLONY BEACH

#### NEW CONSTRUCTION

- · PROPOSED (9) 12" TIMBER FENDER PILES
- · INSTALL 40K BOAT LIFT
- · INSTALL 15K BOAT LIFT
- PROPOSED (8) 12" TIMBER PILES FOR 40K LIFT
   PROPOSED (4) 12" TIMBER PILES FOR 15K LIFT
- REMOVE (4) EXISTING BOAT LIFT PILES