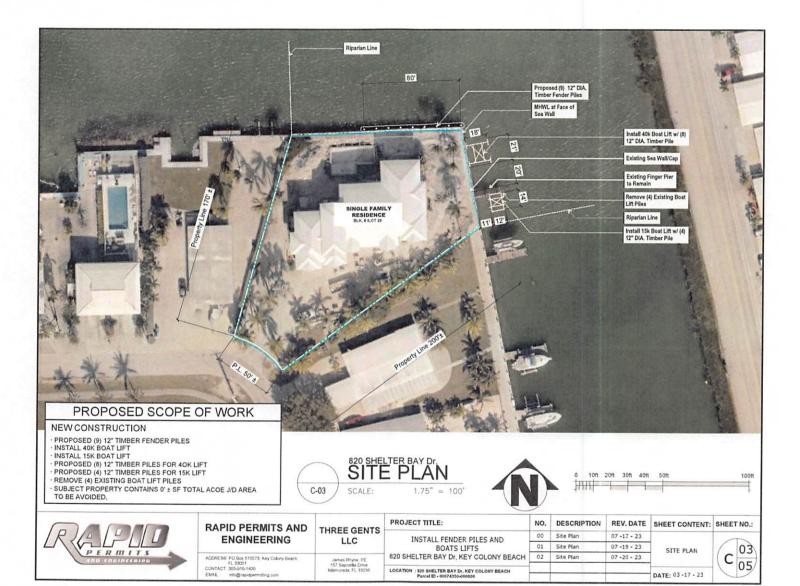

# INSTALL FENDER PILES AND BOAT LIFTS

820 SHELTER BAY Dr, KEY COLONY BEACH

### SITE DATA / PROJECT LOCATION:

| SITE ADDRESS: | 820 SHELTER BAY Dr, KEY COLONY BEACH |
|---------------|--------------------------------------|
|---------------|--------------------------------------|

#### NEW CONSTRUCTION

- · PROPOSED (9) 12" TIMBER FENDER PILES
- · INSTALL 40K BOAT LIFT
- · INSTALL 15K BOAT LIFT
- PROPOSED (8) 12" TIMBER PILES FOR 40K LIFT
   PROPOSED (4) 12" TIMBER PILES FOR 15K LIFT
- REMOVE (4) EXISTING BOAT LIFT PILES